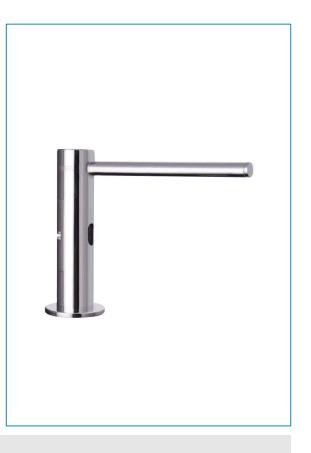

## **Auto Soap Dispenser, Deck Mounted**

## **PRODUCT FEATURES**

- Touch-free operation for optimum personal hygiene
- Long reach and anti-drip spout prevents leakage and keeps lavatory clean
- · Simple & secure locking mechanism for easy refill
- Rigel remote-control enabled to adjust soap-volume and sensing distance
- · Sleek spout from durable and rust-resistant solid brass-chrome

## PRODUCT SPECIFICATIONS

Dimensions (faucet) : 172(L) x Ø48(W) x124(H)mm

Material (faucet) : BrassFinishing (faucet) : Chrome

Power input : 220-240V AC 50/60Hz
Sensing range : 100mm (default)

Soap viscosity : <1500 cPs (recommended)</li>
Discharge volume : 0.5ml approx. / per dosage